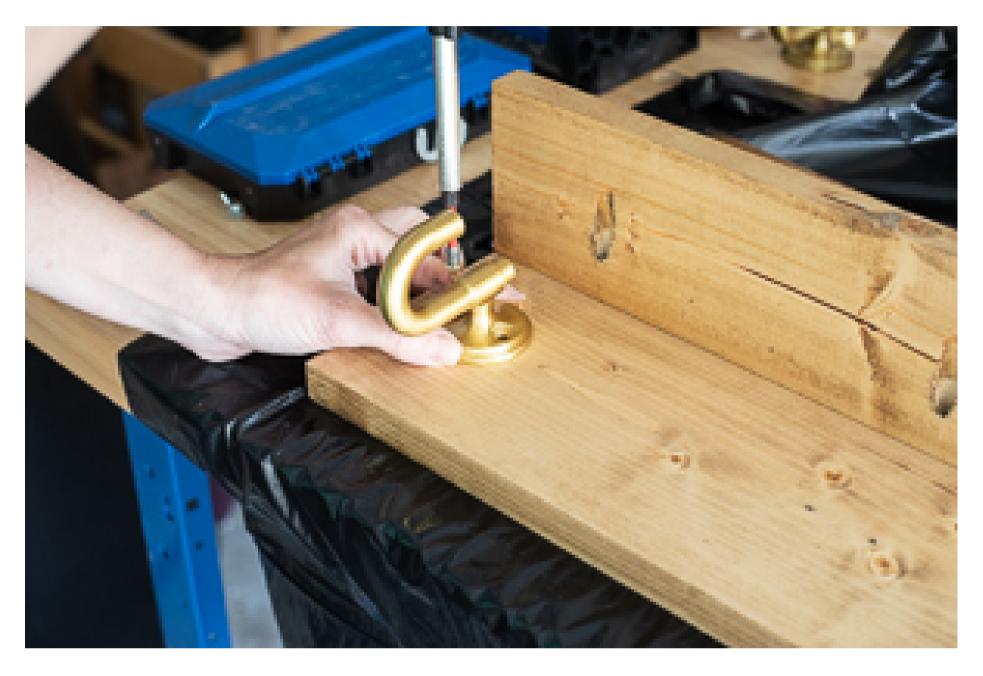

### Attach Hooks

7

Attach hooks. I used the screws that came with the hooks I ordered, and ended up having to use a Dremel to trim the backs since they were too long, so I recomend purchasing shorter screws separately.