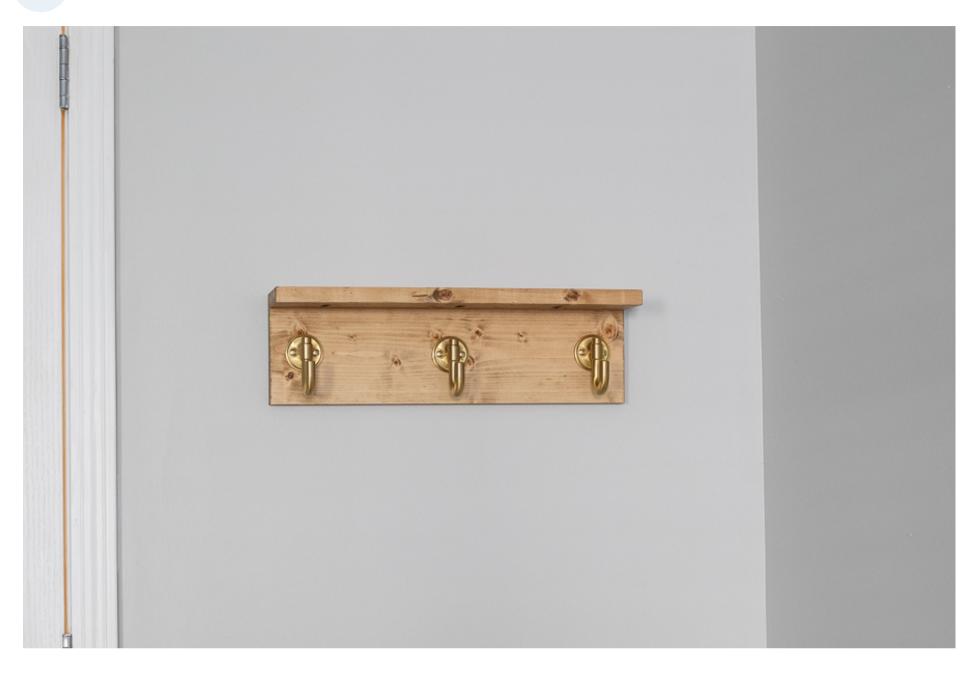

## Hang

Use picture hanging hardware to attach your rack to the wall.

Page 10 of 10