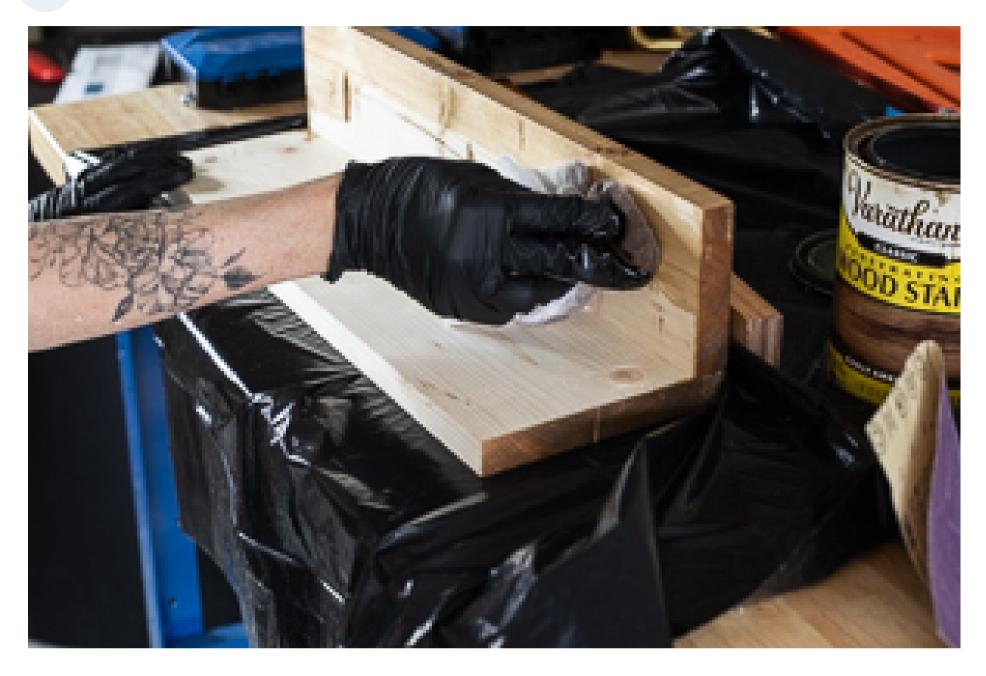

## **Drill Holes for Hooks**

Measure, mark, and drill holes for your purse hooks. I found it helpful to use a speed square to make sure my holes would be straight and level.

5

Page 7 of 10

Stain

Stain or paint your purse rack. I used an Early American color stain.