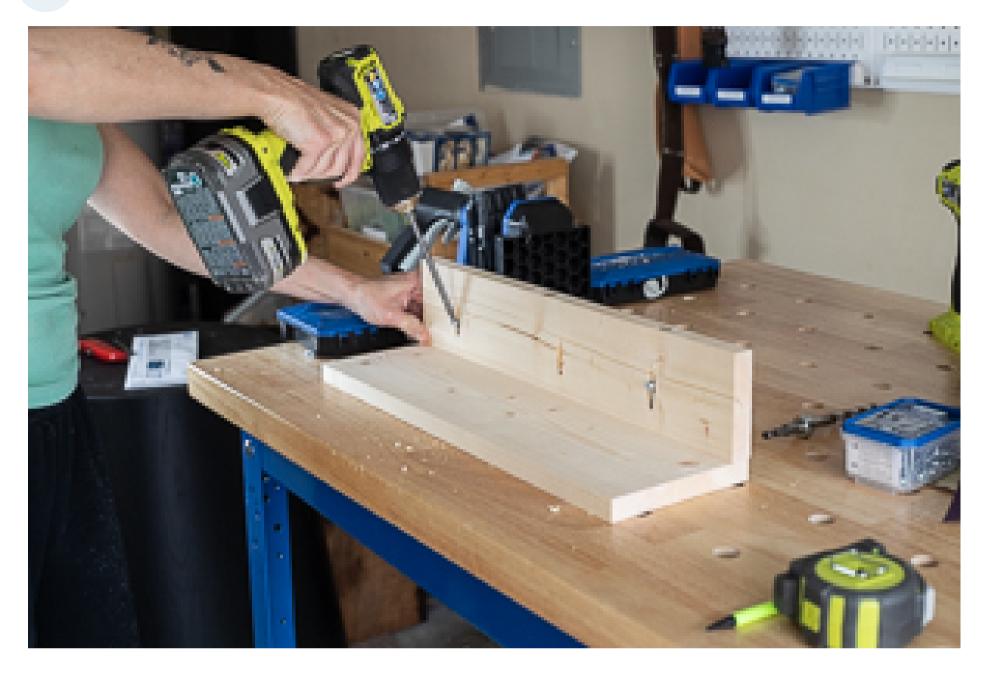

# Drill Pocket Holes

Drill 3 pocket holes along one side of your 1x3 board.

**Sand** Sand everything smooth.

2

Page 5 of 10

### Attach Top and Side

Attach your 1x3 board to your 1x6 board using 1 1/4" pocket hole screws.

Page 6 of 10