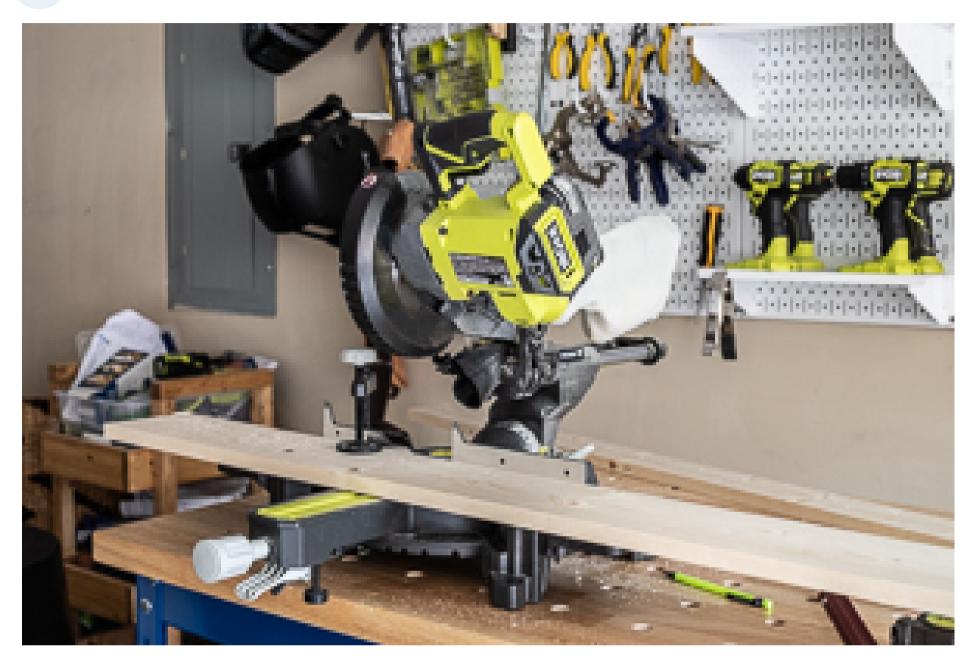

### Cut Wood

Cut boards for back and top of purse rack to listed dimensions (or modify if you want it to be longer).

Page 4 of 10