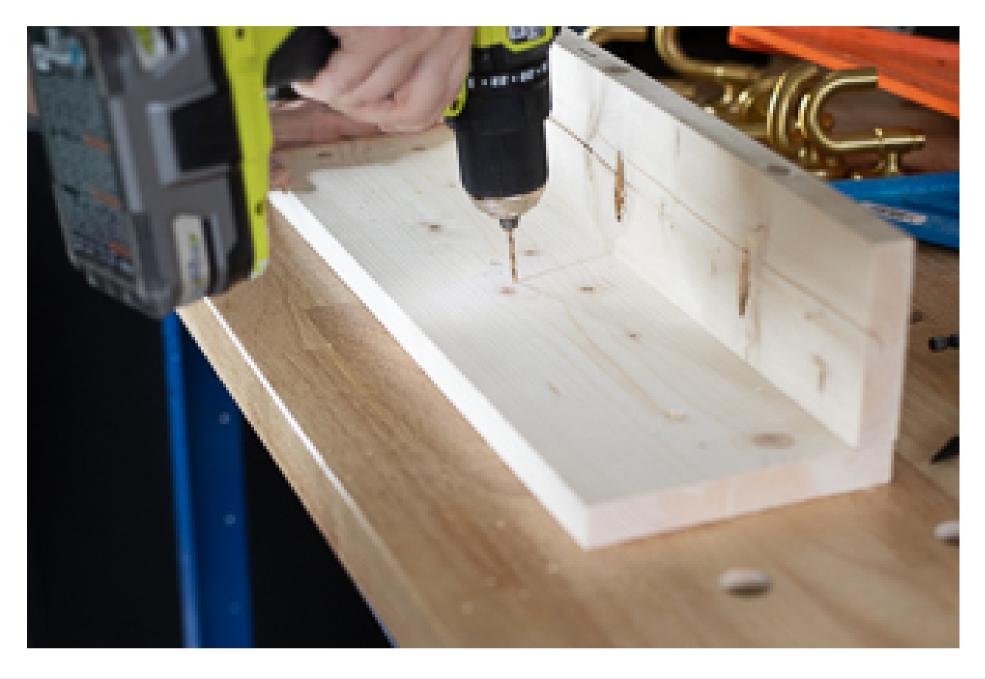

## **Drill Holes for Hooks**

Measure, mark, and drill holes for your purse hooks. I found it helpful to use a speed square to make sure my holes would be straight and level.

5

Page 7 of 10

Stain

Stain or paint your purse rack. I used an Early American color stain.