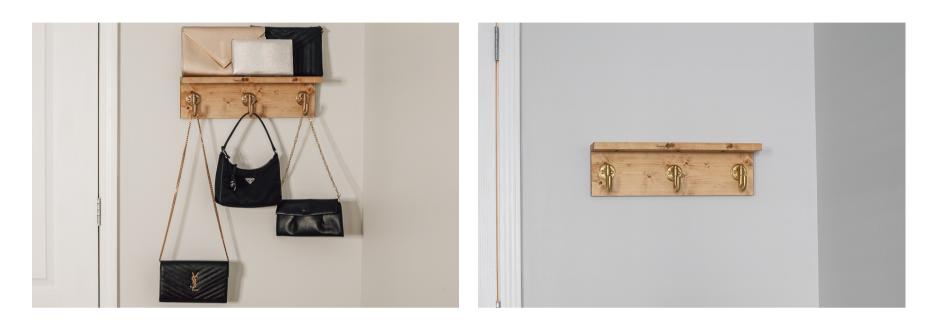

# DIY Purse Rack

### Easy

This DIY purse rack is a simple beginner woodworking project and can be customized to your personal style by altering the length and finish.

Page 1 of 10

## Hang

Use picture hanging hardware to attach your rack to the wall.

Page 10 of 10