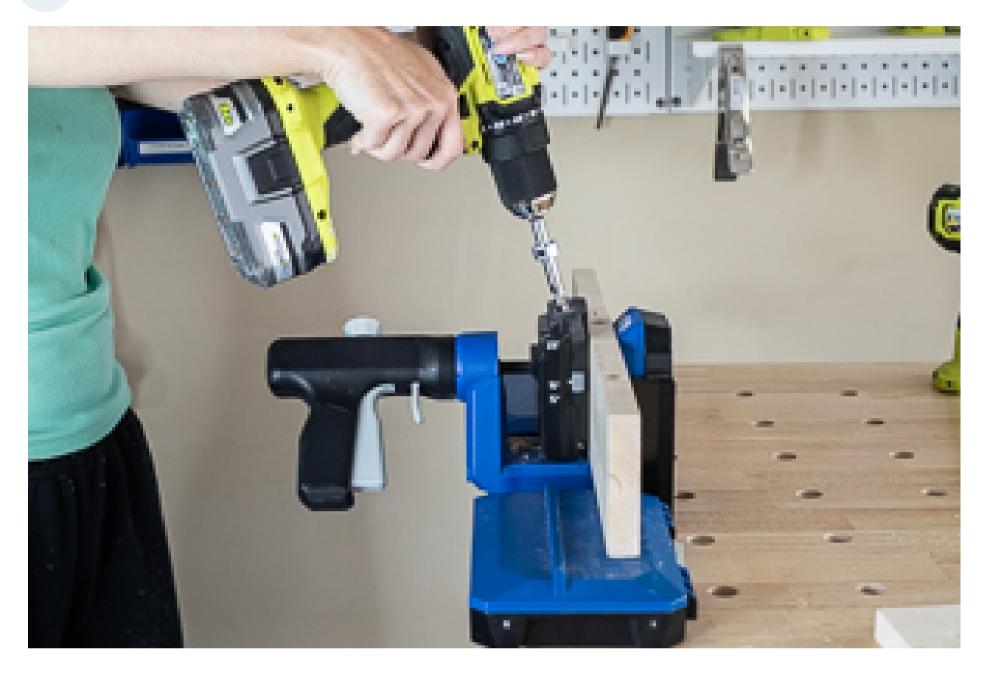

# Drill Pocket Holes

Drill 3 pocket holes along one side of your 1x3 board.

**Sand** Sand everything smooth.

2

Page 5 of 10